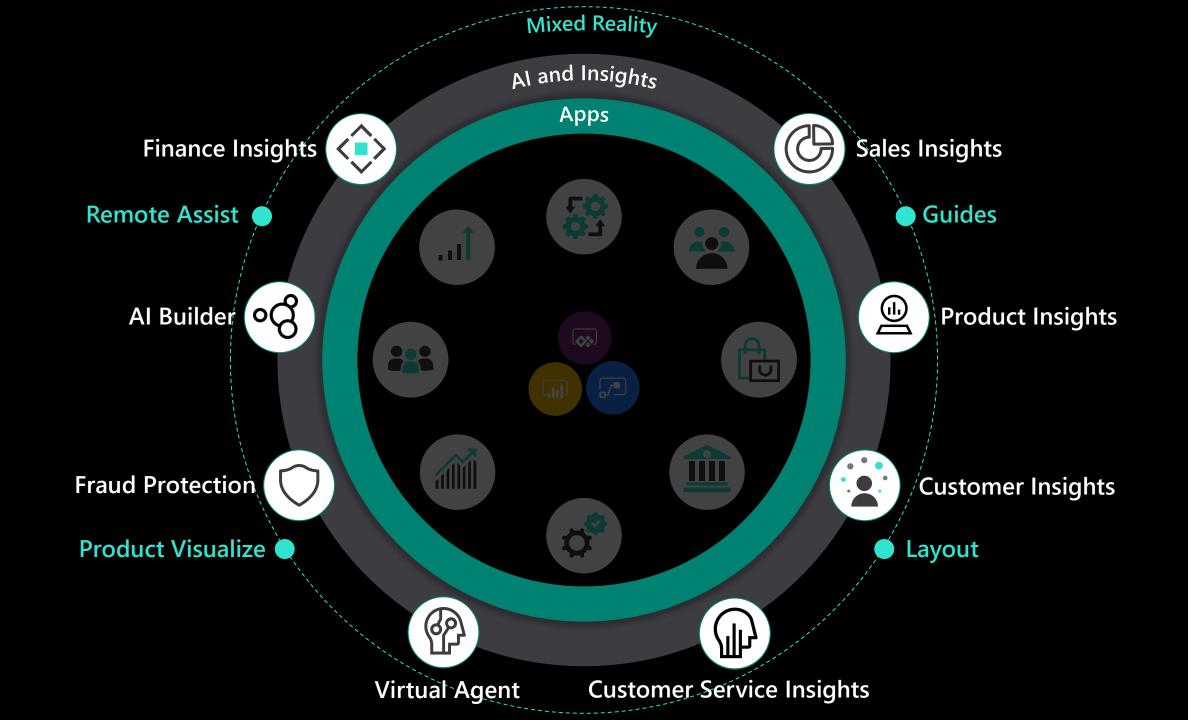

#### **Dynamics 365**

- Sales
- Customer Service
- Marketing
- Field Service
- Project Operations
- Finance
- Supply Chain Management
- Commerce
- Human Resources
- Business Central

#### **Power Platform**

- Power Apps
- Power Automate
- Power BI
- Power Virtual Agents
- Power Apps Portals