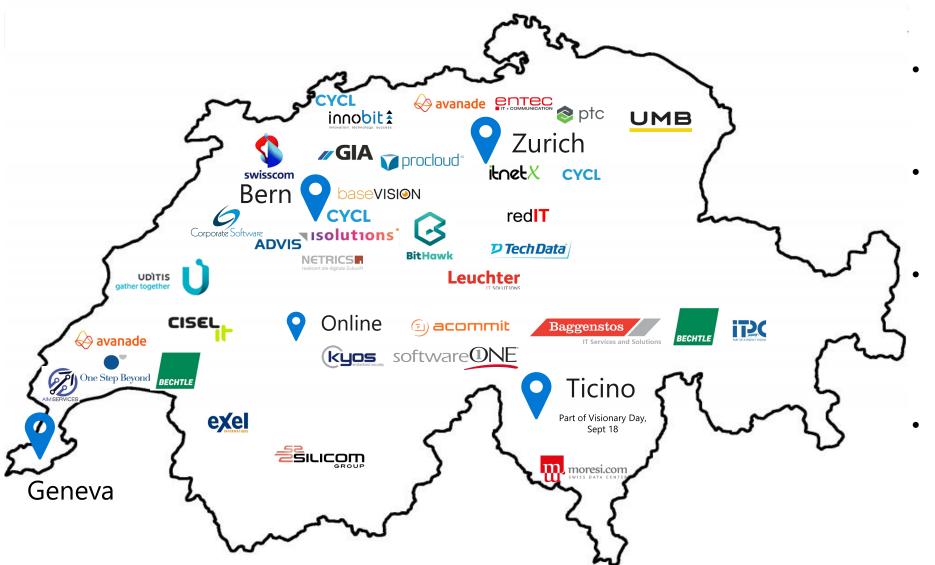

al Agents
- Power Apps Portals





# Dynamics 365 & Power Platform Launch Announcement Microsoft Cloud in Switzerland

Cloud Lead Switzerland, Primo Amrein

## Dynamics 365 & Power Platform Launch in Switzerland

Unique Opportunity to Emphasize Complete Cloud Offer and Synergies







## 1 - 1000 - 10'000



Great progress in the Swiss Cloud Regions since the launch roughly 1 year ago:

- >1000 Swiss Azure clients onboarded with local customer data residency
- >10'000 new M365 tenants set-up in CH in the first months after launch











#### Microsoft Cloud in Switzerland

#### Extract of Client References and Testimonials











Clients





die Mobiliar





































































## Innovate Switzerland Aug 29 2019 – 31 Partner Events



- 400 attendees in 3 locations (BE, GE & ZH)
- 2'000 live webcast viewers with partners
  - LinkedIn Launch Article: >1000 likes, >150 reshares, >4000 views
  - #TheCloudCH: top
    Twitter trend during
    event, 13K impressions

### Swiss DC Partner Ecosystem – Extract of Partners Supporting the Motion















#### D365 & Power Platform Launch – Overall Launch Plan

#### Strong Focus on To-Partner Activities



Targeted at:
Customers
Partners

## D365 & Power Platform in Swiss DCs



- Dec 2020
  - Dynamics: D365 Sales, Customer Service (including Chat Add-in / Omnichannel) and Field Service
  - Power Platform: Power Apps / Power Automate / Power Platform Admin Center included
- Expected in Spring / H1 2021
  - Dynamics: D365 Finance, Supply Chain Management, Sales Insight, Mark