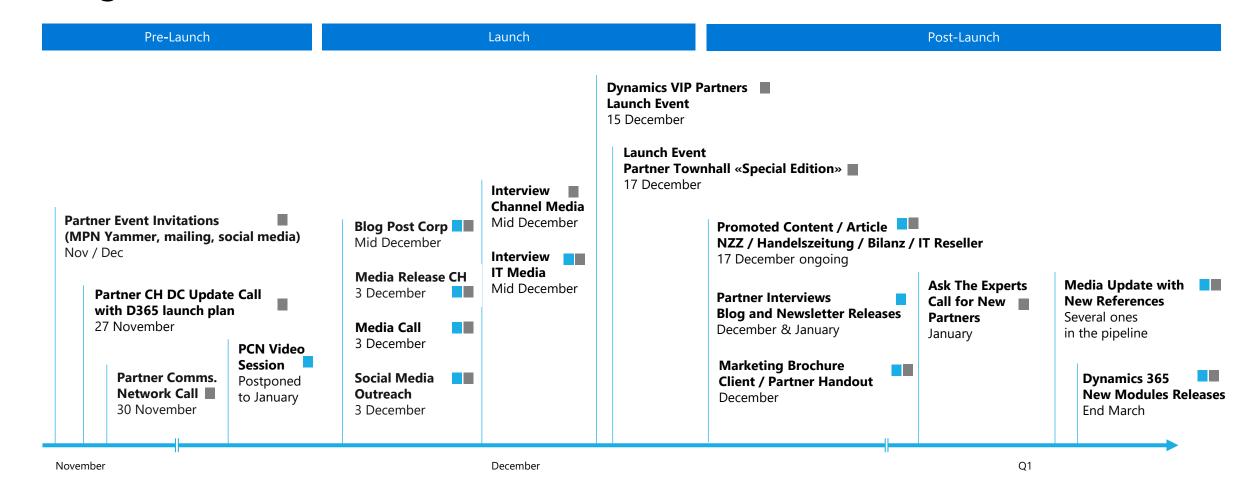

arded with local customer data residency
- >10'000 new M365 tenants set-up in CH in the first months after launch











#### Microsoft Cloud in Switzerland

#### Extract of Client References and Testimonials











Clients





die Mobiliar





































































## Innovate Switzerland Aug 29 2019 – 31 Partner Events



- 400 attendees in 3 locations (BE, GE & ZH)
- 2'000 live webcast viewers with partners
  - LinkedIn Launch Article: >1000 likes, >150 reshares, >4000 views
  - #TheCloudCH: top
    Twitter trend during
    event, 13K impressions

### Swiss DC Partner Ecosystem – Extract of Partners Supporting the Motion















#### D365 & Power Platform Launch – Overall Launch Plan

#### Strong Focus on To-Partner Activities



Targeted at:
Customers
Partners

## D365 & Power Platform in Swiss DCs



- Dec 2020
  - Dynamics: D365 Sales, Customer Service (including Chat Add-in / Omnichannel) and Field Service
  - Power Platform: Power Apps / Power Automate / Power Platform Admin Center included
- Expected in Spring / H1 2021
  - Dynamics: D365 Finance, Supply Chain Management, Sales Insight, Marketing
  - Power Platform: Power Apps Portals
- See the public roadmap <u>here</u>





## Future Workloads



- Confirmed future workloads:
  - Power Virtual Agents: should land in Q2 CY21
  - Al Builder: should land in summer 2021
- The above can be shared under <u>NDA</u>, emphasizing "info under NDA and target dates are given according to current planning"
- Not yet confirmed workloads:
  - D365 Customer Insights
  -