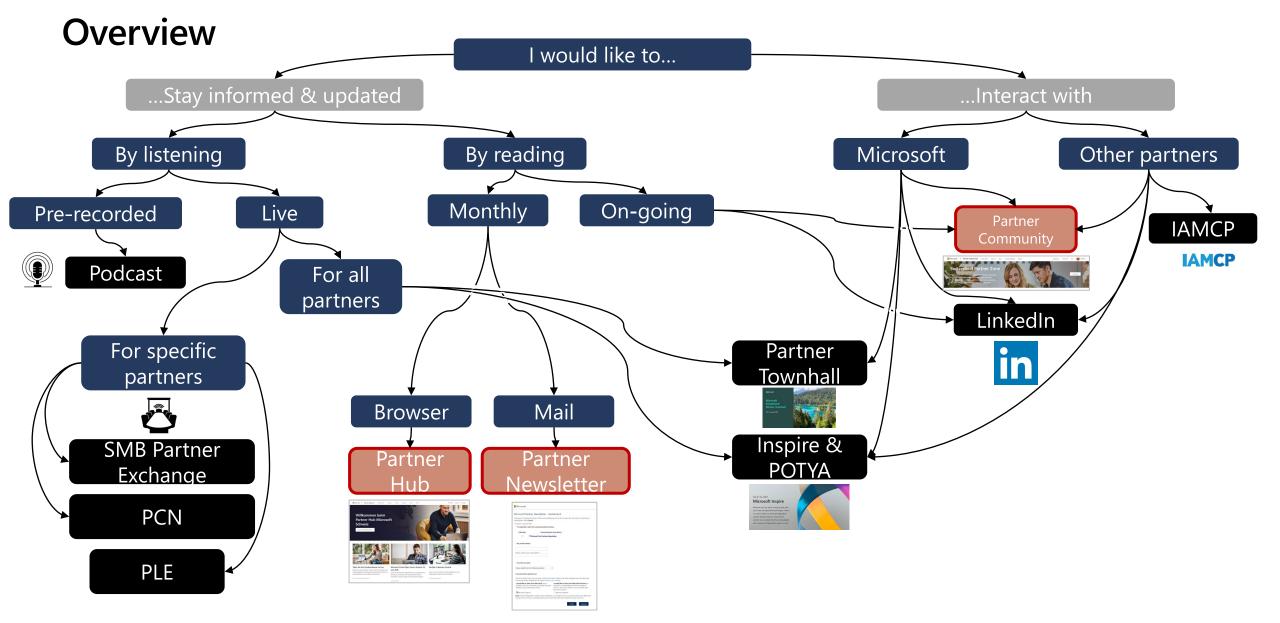

## What is Microsoft Partner Community (MPC)?

Microsoft Partner Community (MPC) is an **online discussion platform** that is integrated with the Microsoft Partner Network. It is designed to drive partner and Microsoft business conversations, both on a global and local scale.

#### What is the overall goal?

To increase MPC's visibility on all topartner engines and create an integrated, streamlined experience. MPC should become the **central communication tool** and provide Partners with direct access to all information in open forums and groups.

## Swiss Partner Community Key benefits

- Central communication tool which enhances the communication to and with unmanaged Partners.
- **Extensive data analytics** available to track user and content performance.
- A **local area** to spread information, interact and exchange between Partners and Microsoft (reduce email flood).
- Partners can not only find **local** but also **global** information thanks to the access to the Partner communities on a global scale.
  - Promotion of **P2P opportunities** would you be interested in having a P2P Forum?

#### What can I find in the Swiss Partner Community?

- Forums where you can find & share information
- Updates from the respective workloads
- Info on local & global trainings & events
- A place for your questions