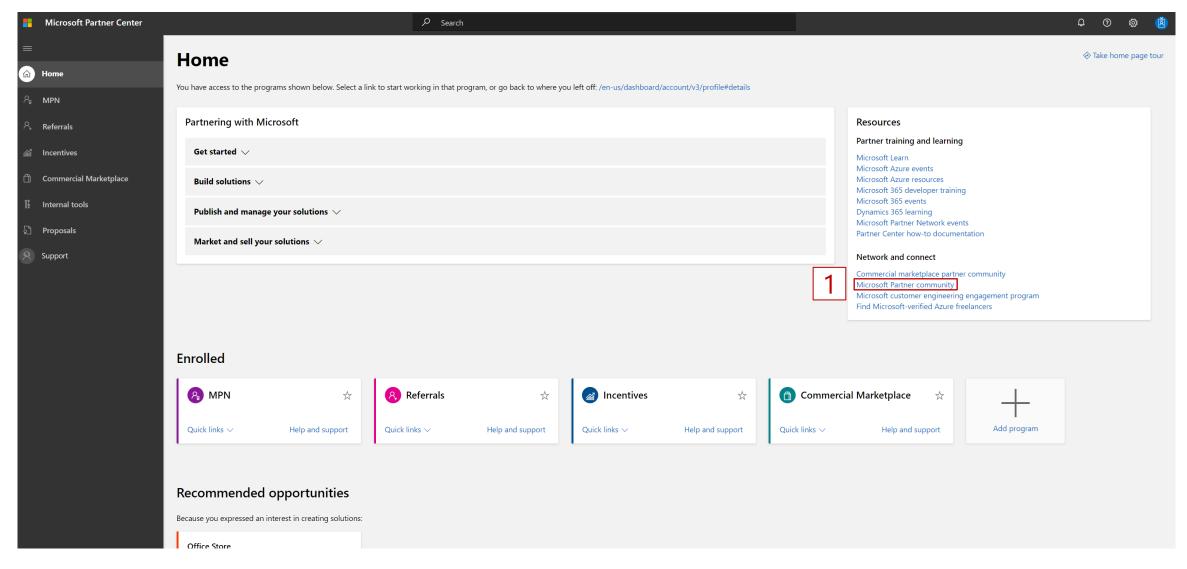

## What is Microsoft Partner Community (MPC)?

Microsoft Partner Community (MPC) is an **online discussion platform** that is integrated with the Microsoft Partner Network. It is designed to drive partner and Microsoft business conversations, both on a global and local scale.

#### What is the overall goal?

To increase MPC's visibility on all topartner engines and create an integrated, streamlined experience. MPC should become the **central communication tool** and provide Partners with direct access to all information in open forums and groups.

## Swiss Partner Community Key benefits

- Central communication tool which enhances the communication to and with unmanaged Partners.
- **Extensive data analytics** available to track user and content performance.
- A **local area** to spread information, interact and exchange between Partners and Microsoft (reduce email flood).
- Partners can not only find **local** but also **global** information thanks to the access to the Partner communities on a global scale.
  - Promotion of **P2P opportunities** would you be interested in having a P2P Forum?