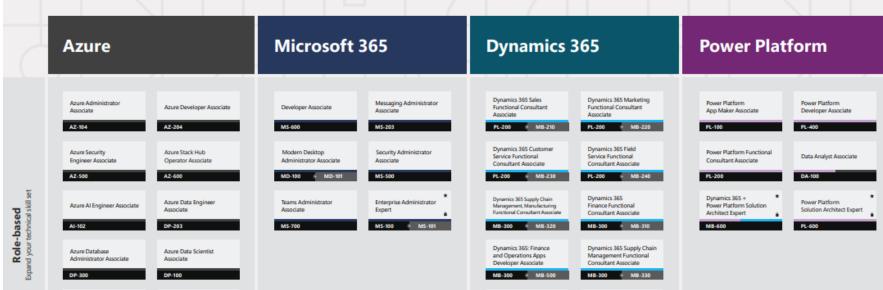

# **Certification Roadmap**

Data Analyst Associate

Azure Solutions

Architect Expert

Azure for SAP

Workloads Specialty

Azure IoT Developer Specialty

AZ-303 + AZ-304

DevOps Engineer Expert

Windows Virtual

Desktop Specialty
AZ-140

## Become Microsoft Certified

LAST UPDATED MARCH 2021

No matter your experience level, you can advance your career and demonstrate your achievements through industry-recognized Microsoft Certifications.

Learn more at:

Dynamics 365 +

Architect Expert

Architect Expert

MB-600

MB-700

Power Platform Solution

Dynamics 365 Finance and \*

Operations Apps Solution

**Dynamics 365 Business** 

Central Functional

MB-800

Consultant Associate

Specialty