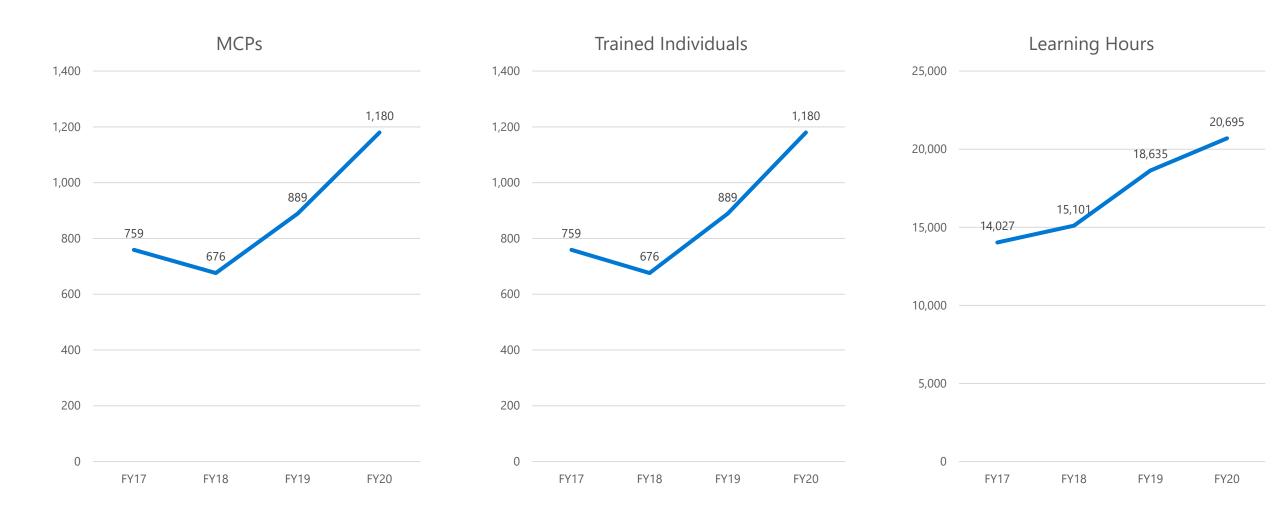

## Development of Partners' Enablement Engagement

## **Learning** Partners

- 5 locally available MS learning partners
- Partners can contact them for individual trainings

- 51 certifications
- Quality assurance & competitive differentiation
- Basis for competencies & commitment to MS technologies